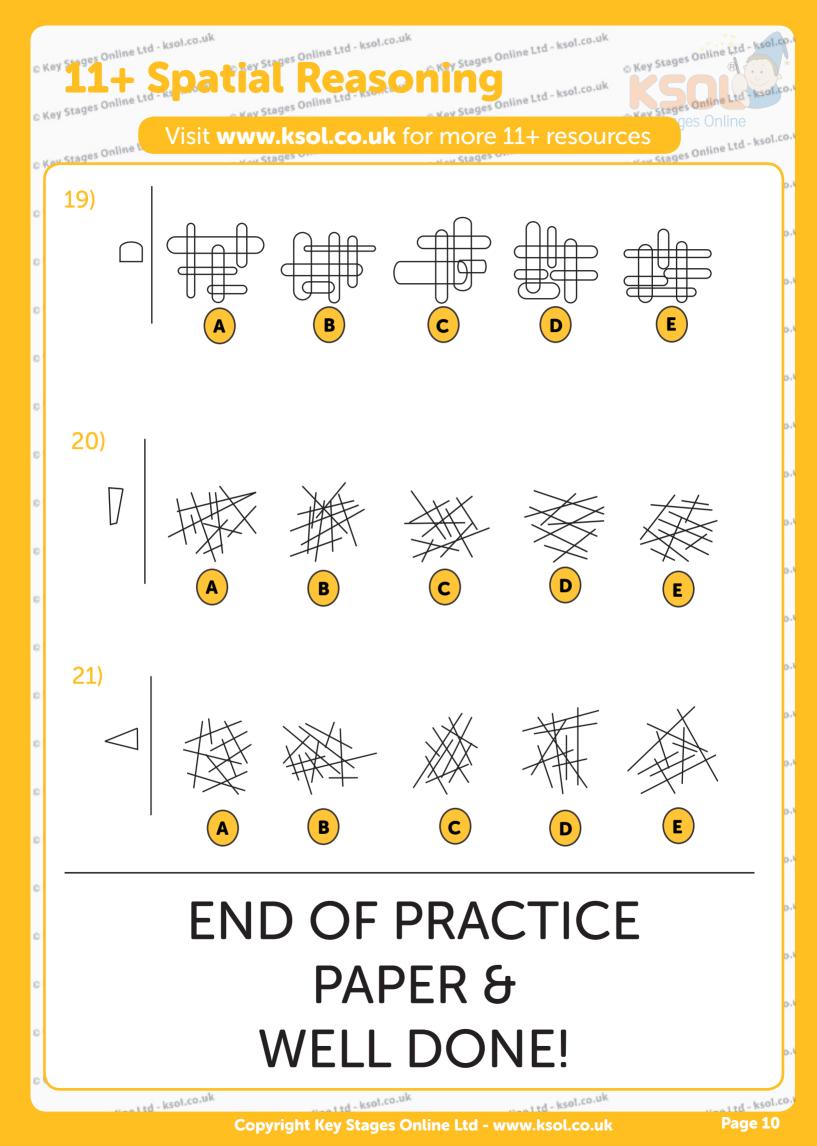

### Paper Instructions

• This paper will test your child on elements of Spatial Reasoning **ONLY**.

tades Onlir

- The paper contains a mixture of the different levels of difficulty of the KSOL online questions, so do not worry if your child cannot answer some of the harder questions.
- Please note this paper contains questions and answers only.
- For step by step explanations on how to approach 11+ questions, try our courses: www.ksol.co.uk/contents/11plus-preparation.
- Please allow your child **10 minutes** to complete this paper.