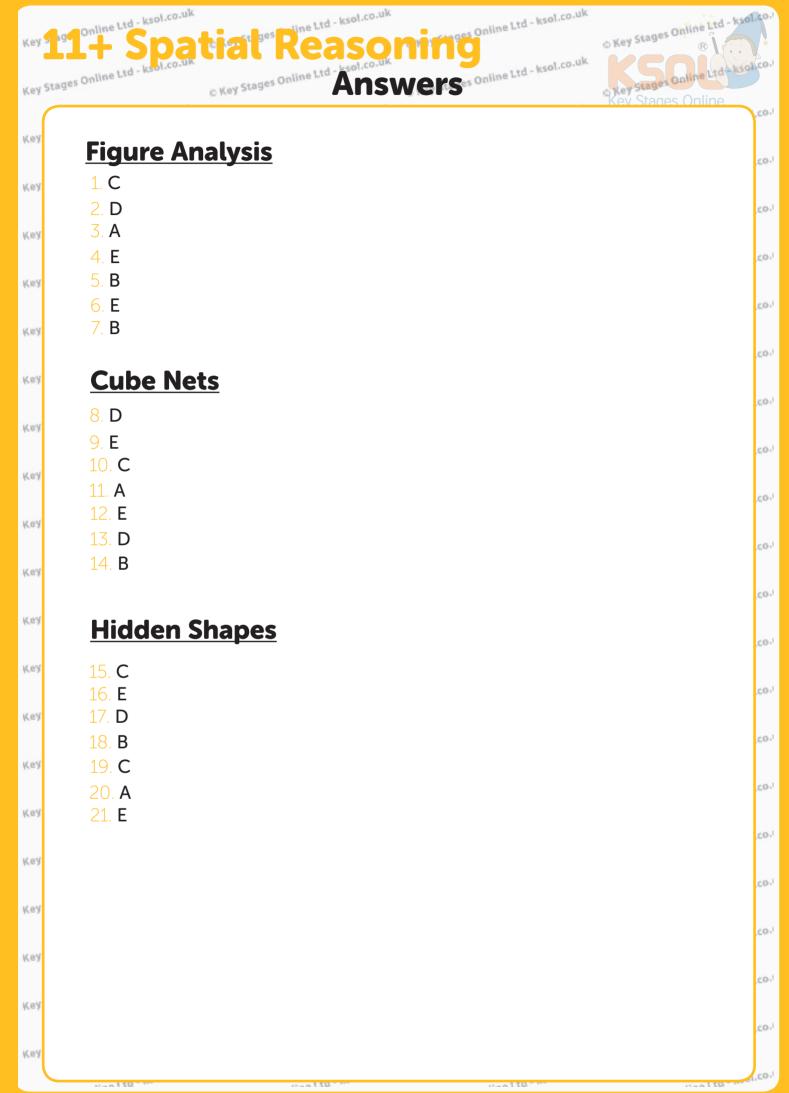

| Child Details    |
|------------------|
| First name:      |
| Surname:         |
| D.O.B:           |
| Date:            |
| Marking Criteria |
| Total            |

Out of 21

Percentage \_\_\_\_ %

|  | С |
|--|---|