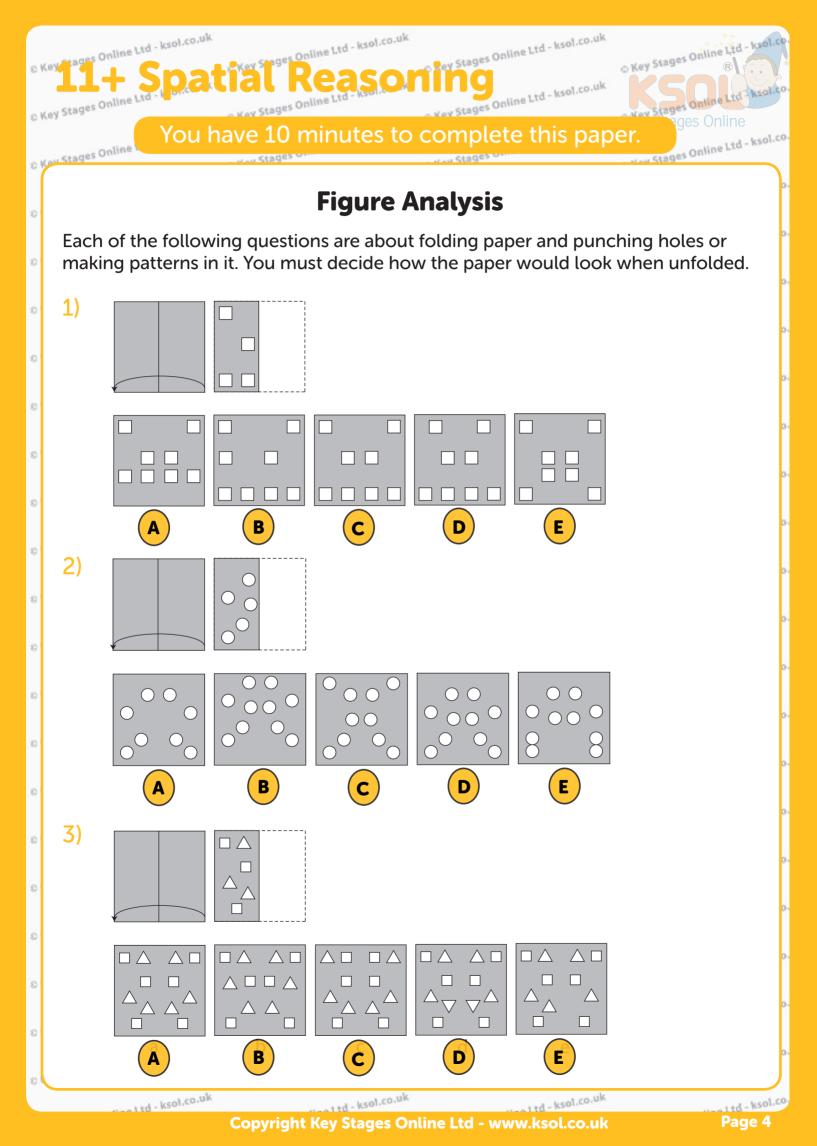

### Paper Instructions

• This paper will test your child on elements of Spatial Reasoning **ONLY**.

tades Onlir

- The paper contains a mixture of the different levels of difficulty of the KSOL online questions, so do not worry if your child cannot answer some of the harder questions.
- Please note this paper contains questions and answers only.
- For step by step explanations on how to approach 11+ questions, try our courses: www.ksol.co.uk/contents/11plus-preparation.
- Please allow your child **10 minutes** to complete this paper.